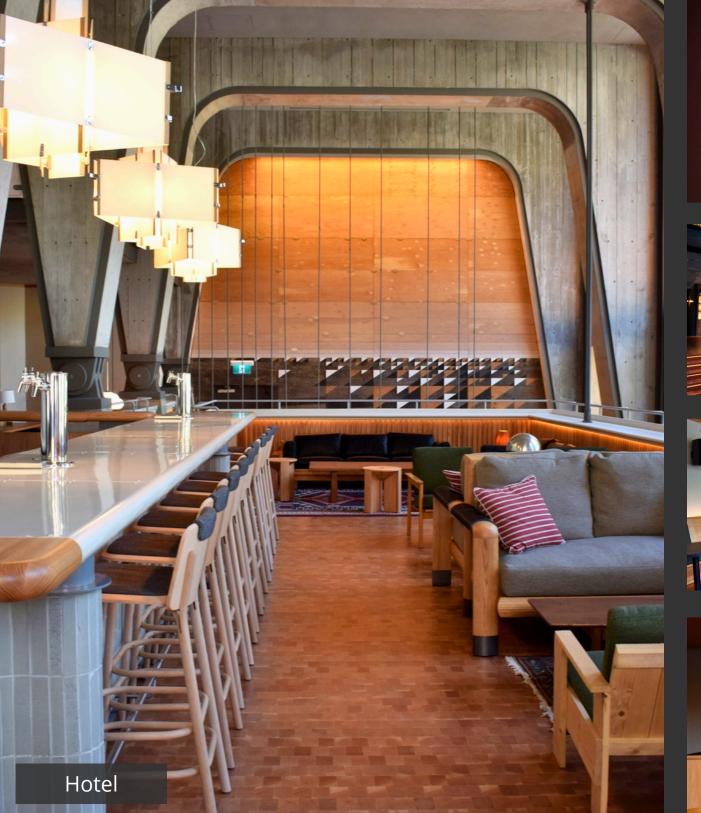

## **OUR PROJECTS**

### **FULL INTEGRATION**

At CCW, we believe our work speaks for itself. Combining the warm, natural tones of custom millwork with contemporary metal, glass and natural stone accents creates a distinct and authentic one-of-a-kind ethos.

### **OUR SECTORS**

We provide custom millwork and interior finishes to the following sectors:

- ·Restaurant
- ·Multi-Unit Residential
- ·Retail
- ·Institutional
- ·Commercial
- ·Office
- ·Hotel
- ·Sport